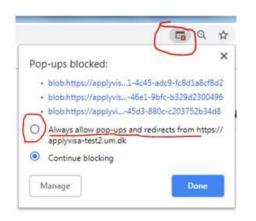

#### I cannot download my cover letter or receipt

If nothing happens when you click "Cover letter" or "Receipt", it may be because the browser has blocked pop-up windows. The Google Chrome browser may do this.

The pop-up blocker is visible in the top right corner of the screen. You must select "Always allow pop-ups and redirects from https://applyvisa...." in order to open up the documents.